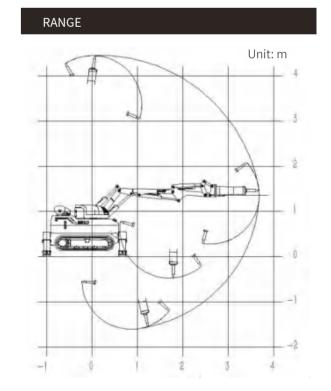

| TECHNIC                                        | CAL DATA                   |                                                          |                             |  |
|------------------------------------------------|----------------------------|----------------------------------------------------------|-----------------------------|--|
| Slewing speed                                  |                            |                                                          | 10 s/360°                   |  |
| Transport speed                                |                            | 2.2/4.0 km/h(S                                           | 2.2/4.0 km/h(Slow/Fast)     |  |
| Incline angle, max.                            |                            |                                                          | 30°                         |  |
| Hydraulic system capacity                      |                            | ity                                                      | 40 L                        |  |
| Pump type                                      |                            | Variable load                                            | Variable load-sensing       |  |
| System pressure                                |                            |                                                          | 19 MPa                      |  |
| Pump flow                                      |                            | 0-                                                       | 0-50 L/min                  |  |
| Engine                                         | lr                         | Inline 3-cylinder water-cooled four stroke diesel engine |                             |  |
| Output                                         |                            | 18.7 kW                                                  |                             |  |
| Fuse                                           | 5A/10A/15A                 | According to differe                                     | cording to different routes |  |
| Starting                                       | arting device Direct start |                                                          |                             |  |
| Control type                                   |                            | Portable co                                              | Portable control box        |  |
| Signal code                                    |                            |                                                          | Digital                     |  |
| Transfer                                       |                            | Professional rac                                         | Professional radio/Cable    |  |
| Range, radio                                   |                            |                                                          | 100 m                       |  |
| Weight of machine excluding attachment 1500 kg |                            |                                                          | 1500 kg                     |  |
| Recommended attachment weight                  |                            | 160 kg                                                   |                             |  |
|                                                |                            |                                                          |                             |  |