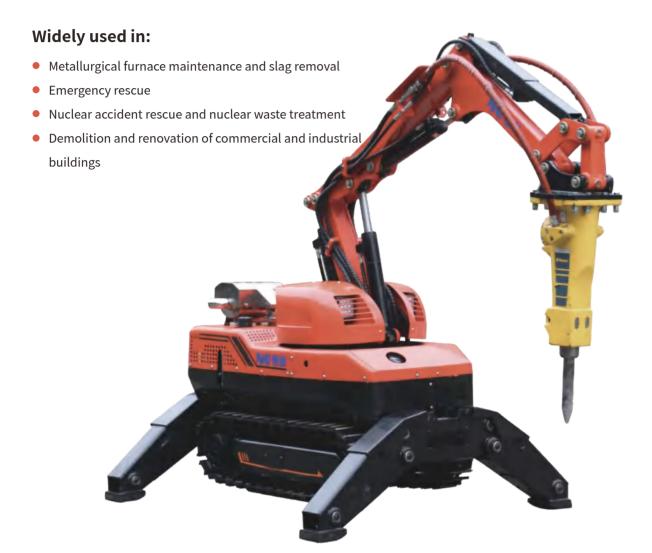

## **HCR120C**

HCR120C is the smallest diesel engine driven demolition robot, and its compact design and maneuverability make it suitable for many projects. It can be accessed through ordinary porches and narrow passages, with maneuverability and flexibility, without dragging cables, and has great load-bearing capacity and strong obstacle crossing ability. It can climb stairs or 30° slopes.