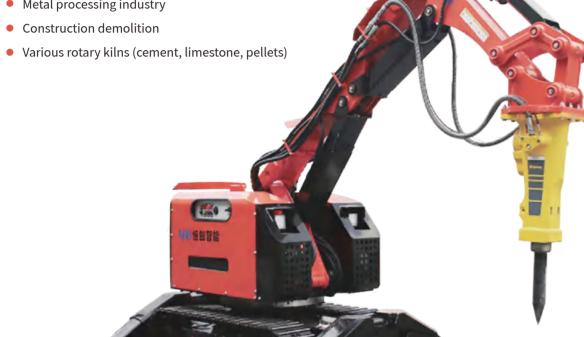

## **HCR260D**

HCR260D has outstanding advantages in the fields of concrete cutting, rotary kiln brick removal, and metal processing. HCR200D has strong crushing ability and is equipped with hydraulic crushers, which can crush thicker beams, columns, and floors. This model of high-performance demolition robot is the first choice for construction and metallurgical furnace maintenance.

## Widely used in:

Tunnel excavation

| TECHNICAL DATA            |                          |
|---------------------------|--------------------------|
| Slewing speed             | 16 s/360°                |
| Transport speed, max.     | 2.5 km/h                 |
| Incline angle, max.       | 30°                      |
| Hydraulic system capacity | 90 L                     |
| Pump type                 | Variable load-sensing    |
| System pressure           | 19 MPa                   |
| Pump flow                 | 0-90 L/min               |
| Electric motor type       | YE3-200L-4B35            |
| Output                    | 30 kW                    |
| Fuse                      | /                        |
| Starting device           | Direct start             |
| Control type              | Portable control box     |
| Signal code               | Digital                  |
| Transfer                  | Professional radio/Cable |
| Range, radio              | 100 m                    |
| Weight of machine excludi | ng attachment 2900 kg    |
| Recommended attachmen     | nt weight 350 kg         |
|                           |                          |