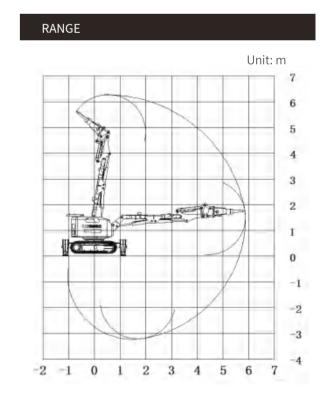

## Widely used in:

Tunnel excavation

| TECHNICAL DATA            |                          |
|---------------------------|--------------------------|
| Slewing speed             | 16 s/360°                |
| Transport speed, max.     | 2.5 km/h                 |
| Incline angle, max.       | 30°                      |
| Hydraulic system capacity | 90 L                     |
| Pump type                 | Variable load-sensing    |
| System pressure           | 19 MPa                   |
| Pump flow                 | 0-90 L/min               |
| Electric motor type       | YE3-200L-4B35            |
| Output                    | 30 kW                    |
| Fuse                      | /                        |
| Starting device           | Direct start             |
| Control type              | Portable control box     |
| Signal code               | Digital                  |
| Transfer                  | Professional radio/Cable |
| Range, radio              | 100 m                    |
| Weight of machine excludi | ng attachment 2900 kg    |
| Recommended attachmen     | nt weight 350 kg         |
|                           |                          |