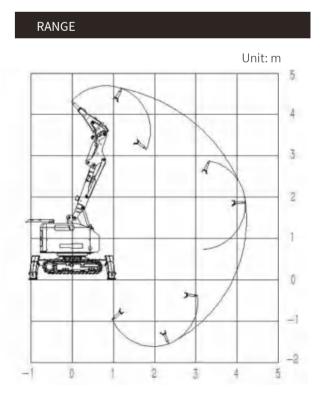

## Widely used in:

| TECHNICAL DATA                                 |                        |
|------------------------------------------------|------------------------|
| Slewing speed                                  | 12 s/360°              |
| Transport speed, max.                          | 2.5 km/h               |
| Incline angle, max.                            | 30°                    |
| Hydraulic system capacity                      | 80 L                   |
| Pump type                                      | Variable load-sensing  |
| System pressure                                | 19 MPa                 |
| Pump flow                                      | 0-60 L/min             |
| Electric motor type                            | YE3-180L-4B35          |
| Output                                         | 22 kW                  |
| Fuse                                           | /                      |
| Starting device                                | Direct start           |
| Control type                                   | Portable control box   |
| Signal code                                    | Digital                |
| Transfer Pr                                    | ofessional radio/Cable |
| Range, radio                                   | 150 m                  |
| Weight of machine excluding attachment 1850 kg |                        |
| Recommended attachment w                       | veight 270 kg          |
|                                                |                        |