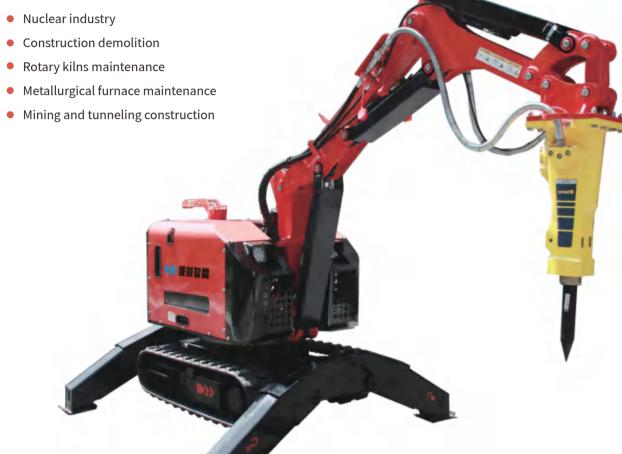

## **HCR170D**

HCR170D is compact, small size, lightweight and has excellent crushing ability, widely used in the construction and metal processing industries. It can enter narrow doorways and metallurgical furnace mouth to efficiently complete demolition operations. Its main features are compact machine, high force, and precise demolition. Precise remote control technology keeps operators away from dangerous areas, and robots replace manual work, greatly improving the speed of demolition.

## Widely used in:

| TECHNICAL DATA                                 |                        |
|------------------------------------------------|------------------------|
| Slewing speed                                  | 12 s/360°              |
| Transport speed, max.                          | 2.5 km/h               |
| Incline angle, max.                            | 30°                    |
| Hydraulic system capacity                      | 80 L                   |
| Pump type                                      | Variable load-sensing  |
| System pressure                                | 19 MPa                 |
| Pump flow                                      | 0-60 L/min             |
| Electric motor type                            | YE3-180L-4B35          |
| Output                                         | 22 kW                  |
| Fuse                                           | /                      |
| Starting device                                | Direct start           |
| Control type                                   | Portable control box   |
| Signal code                                    | Digital                |
| Transfer Pr                                    | ofessional radio/Cable |
| Range, radio                                   | 150 m                  |
| Weight of machine excluding attachment 1850 kg |                        |
| Recommended attachment w                       | veight 270 kg          |
|                                                |                        |