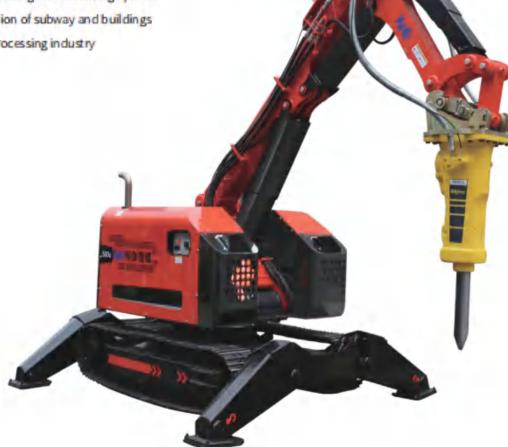

# **HCR500C**

HCR500C diesel driven robot is suitable for projects with inconvenient power supply, with flexible mobility, easy to be transported and enter complex spaces for operations. It is the first choice for underground mining, tunnel excavation, emergency rescue, and construction industries, and has good working ability in the field of metal processing.

### Widely used in:

- Nuclear accident rescue and nuclear waste treatment
- Mining scaling and break large pieces
- Demolition of subway and buildings
- Metal processing industry