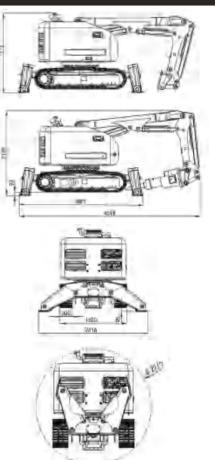

#### TECHNICAL DATA

| Slewing speed             | 16 s/360°                   |
|---------------------------|-----------------------------|
| Transport speed           | 2.3/4.0 km/h(Slow/Fast)     |
| Incline angle, max.       | 30°                         |
| Hydraulic system capacity | 180 L                       |
| Pump type                 | Variable load-sensing       |
| System pressure           | 25 MPa                      |
| Pump flow                 | 0-150 L/min                 |
| Electric motor type       | 4TNV98T-ZCNLYS              |
| Output                    | 61 kW                       |
| Fuse 5A/10A/15A Acc       | cording to different routes |
| Starting device           | Direct start                |
| Control type              | Portable control box        |
| Signal code               | Digital                     |
| Transfer                  | Professional radio/Cable    |
| Range, radio              | 100 m                       |
| Weight of machine excludi | ing attachment 6500 kg      |
| Recommended attachmer     | nt weight 750 kg            |