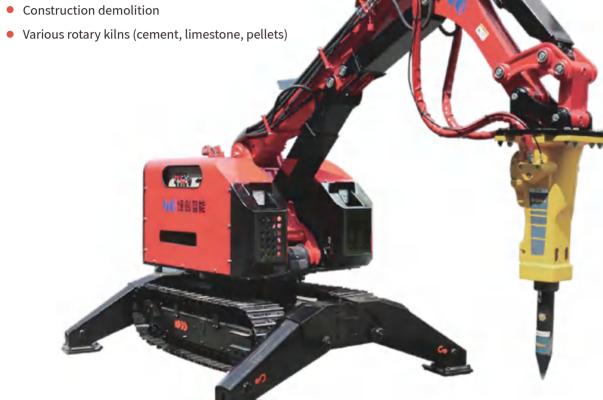

# **HCR300D**

HCR300D has the advantages of excellent technical performance and high reliability, and is a product widely used in industries such as cement, metal processing, tunnel excavation, connecting passages excavation, and quick demolition. Its demolition, slag removal, and crushing capabilities are strong, making it a comprehensive, multi-purpose, and multifunctional demolition robot.

## Widely used in:

- Nuclear industry
- Tunnel excavation
- Metal processing industry
- Various rotary kilns (cement, limestone, pellets)

| TECHNICAL DATA                                 |                          |
|------------------------------------------------|--------------------------|
| Slewing speed                                  | 16 s/360°                |
| Transport speed, max.                          | 2.7 km/h                 |
| Incline angle, max.                            | 30°                      |
| Hydraulic system capacity                      | 124 L                    |
| Pump type                                      | Variable load-sensing    |
| System pressure                                | 19 MPa                   |
| Pump flow                                      | 0-105 L/min              |
| Electric motor type                            | YE3-225S-4-B35           |
| Output                                         | 37 kW                    |
| Fuse                                           | /                        |
| Starting device                                | Direct start             |
| Control type                                   | Portable control box     |
| Signal code                                    | Digital                  |
| Transfer                                       | Professional radio/Cable |
| Range, radio                                   | 100 m                    |
| Weight of machine excluding attachment 4350 kg |                          |
| Recommended attachment weight 500 kg           |                          |