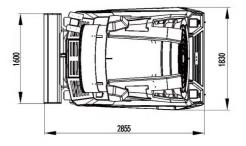

**CHASSIS PARAMETERS** 

3800kg

Machine weight

| FAN PARAMETERS              |             |
|-----------------------------|-------------|
| Smoke exhaust volume        | ≥150000m³/h |
| Range of water mist         | 60m         |
| Pitch angle                 | -10°~65°    |
| Flow rate of fine water mis | t≥800L/min  |
| Fan power                   | 90kW        |

106kW

30kN

≥1500kg