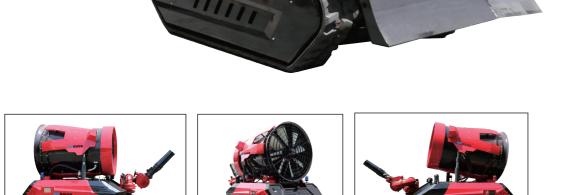

# RXR-YM15000D-AHHC Two-wheel Drive Smoke Exhaust and Fire Fighting Robot

Diesel engine is used as the power source, and wireless remote control is used to control the equipment remotely. It can be used in various large petrochemical enterprises, tunnels, subways and other increasing oil and gas, toxic gas leakage and explosion, tunnel and subway collapse and other disaster hazards. In emergency rescue, fire fighting robots mainly replace firefighters in dangerous fires or thick smoke fire scenes for rescue assistance. This product has fire fighting, smoke exhaust, obstacle clearance, audio & video reconnaissance functions.

# POWERFUL

It is powered by an imported engine and driven by all-terrain tracks. It can connect four high-pressure water hoses and drag them to the designated location.

# COMPREHENSIVE

It has the functions of smoke exhaust, fire fighting and environmental detection. It can detect a variety of gases in the on-site environment, effectively ensuring the progress of rescue work and the safety of rescuers' lives.