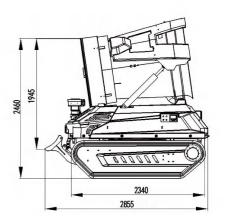

**CHASSIS PARAMETERS** 

3800kg

Machine weight

| FAN PARAMETERS              |             |
|-----------------------------|-------------|
| Smoke exhaust volume        | ≥150000m³/h |
| Range of water mist         | 60m         |
| Pitch angle                 | -10°~65°    |
| Flow rate of fine water mis | t≥800L/min  |
| Fan power                   | 90kW        |

106kW

30kN

≥1500kg