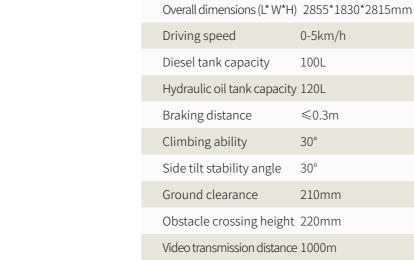

**CHASSIS PARAMETERS** 

3800kg

Machine weight

| FAN PARAMETERS              |             |
|-----------------------------|-------------|
| Smoke exhaust volume        | ≥150000m³/h |
| Range of water mist         | 60m         |
| Pitch angle                 | -10°~65°    |
| Flow rate of fine water mis | t≥800L/min  |
| Fan power                   | 90kW        |

106kW

30kN

≥1500kg

# **HIGH WORK EFFICIENCY**

The working pitch angle can be adjusted from -10° to  $65^{\circ}$ , with a long spraying distance and a large coverage area. The smoke exhaust volume reaches 150000 m<sup>3</sup>/h. The remote control range is more than 1000 meters.