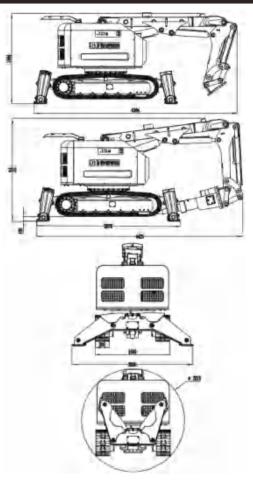

## Widely used in:

- Nuclear industry
- Tunnel excavation
- Construction demolition
- Metal processing industry

| TECHNICAL DATA            |                       |
|---------------------------|-----------------------|
| Slewing speed             | 16 s/360°             |
| Transport speed, max.     | 2.5 km/h              |
| Incline angle, max.       | 30°                   |
| Hydraulic system capacity | 154 L                 |
| Pump type                 | Variable load-sensing |
| System pressure           | 19 MPa                |
| Pump flow                 | 0-140 L/min           |

| Electric motor type    | YE3-225S-4-B35           |
|------------------------|--------------------------|
| Output                 | 45 kW                    |
| Fuse                   | /                        |
| Starting device        | Direct start             |
| Control type           | Portable control box     |
| Signal code            | Digital                  |
| Transfer               | Professional radio/Cable |
| Range, radio           | 100 m                    |
| Weight of machine excl | uding attachment 5500 kg |
| Recommended attachr    | nent weight 750 kg       |