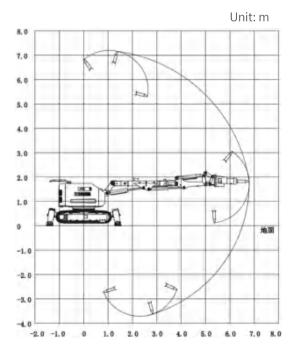

|
| Forced air cooling                                                        |
| Oil cylinder special protection                                           |
| Hydraulic hammer water jet function                                       |
| Backup oil circuit (extra hydraulic function)                             |
| Track steel pads/other chisels                                            |
| High temperature hose/nuclear protection                                  |
| Hydraulic oil circuit automatic conduction quick coupling/hydraulic wrist |
| Remote video system, sensors                                              |
| Fire cannon, booster and bulldozer                                        |

## HCR Series Demolition Robots







RANGE