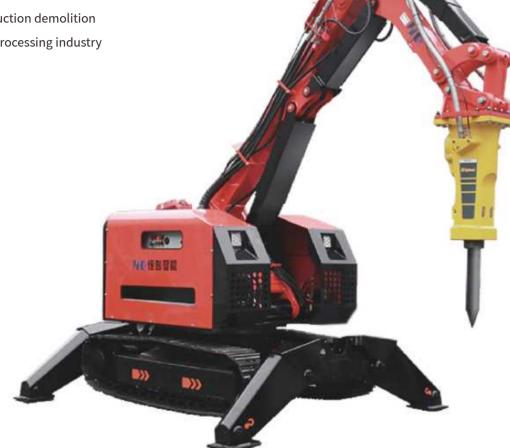

## **HCR500D**

HCR500D has excellent demolition efficiency, high reliability and maintainability. In large-span construction demolition operations, tunnel excavation, metal processing and brick removal, it can further improve work efficiency and save time. With its outstanding power to weight ratio, it can be used for the demolition of large section concrete beams, columns, and high-strength cement floor slabs. In tunnel excavation construction, it has excellent breaking and demolition capabilities.

## Widely used in:

- Nuclear industry
- Tunnel excavation
- Construction demolition
- Metal processing industry

| TECHNICAL DATA            |                       |
|---------------------------|-----------------------|
| Slewing speed             | 16 s/360°             |
| Transport speed, max.     | 2.5 km/h              |
| Incline angle, max.       | 30°                   |
| Hydraulic system capacity | 154 L                 |
| Pump type                 | Variable load-sensing |
| System pressure           | 19 MPa                |
| Pump flow                 | 0-140 L/min           |