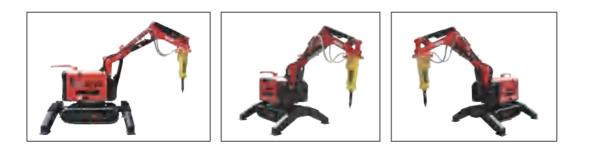

## **HCR170D**

HCR170D is compact, small size, lightweight and has excellent crushing ability, widely used in the construction and metal processing industries. It can enter narrow doorways and metallurgical furnace mouth to efficiently complete demolition operations. Its main features are compact machine, high force, and precise demolition. Precise remote control technology keeps operators away from dangerous areas, and robots replace manual work, greatly improving the speed of demolition.