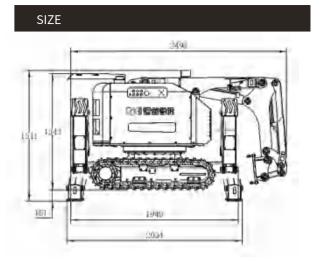

## Widely used in:

- Nuclear industry
- Construction demolition
- Rotary kilns maintenance
- Metallurgical furnace maintenance
- Mining and tunneling construction

| TECHNICAL DATA            |                          |
|---------------------------|--------------------------|
| Slewing speed             | 12 s/360°                |
| Transport speed, max.     | 2.5 km/h                 |
| Incline angle, max.       | 30°                      |
| Hydraulic system capacity | / 80 L                   |
| Pump type                 | Variable load-sensing    |
| System pressure           | 19 MPa                   |
| Pump flow                 | 0-60 L/min               |
| Electric motor type       | YE3-180L-4B35            |
| Output                    | 22 kW                    |
| Fuse                      | /                        |
| Starting device           | Direct start             |
| Control type              | Portable control box     |
| Signal code               | Digital                  |
| Transfer                  | Professional radio/Cable |
| Range, radio              | 150 m                    |
| Weight of machine exclud  | ing attachment 1850 kg   |
| Recommended attachmen     | nt weight 270 kg         |
|                           |                          |