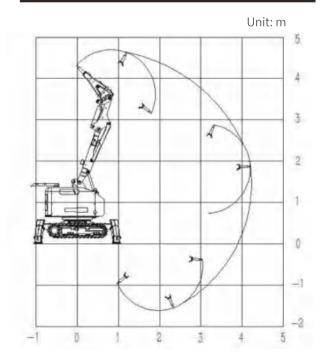

ng                                                 |
| Forced air cooling                                                        |
| Oil cylinder special protection                                           |
| Hydraulic hammer water jet function                                       |
| Backup oil circuit (extra hydraulic function)                             |
| Track steel pads/other chisels                                            |
| High temperature hose/nuclear protection                                  |
| Hydraulic oil circuit automatic conduction quick coupling/hydraulic wrist |
| Remote video system, sensors                                              |
| Fire cannon, booster and bulldozer                                        |

## HCR Series Demolition Robots





RANGE