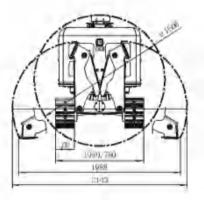

## Widely used in:

- Nuclear industry
- Construction demolition
- Rotary kilns maintenance
- Metallurgical furnace maintenance
- Mining and tunneling construction

| TECHNICAL DATA            |                          |
|---------------------------|--------------------------|
| Slewing speed             | 12 s/360°                |
| Transport speed, max.     | 2.5 km/h                 |
| Incline angle, max.       | 30°                      |
| Hydraulic system capacity | / 80 L                   |
| Pump type                 | Variable load-sensing    |
| System pressure           | 19 MPa                   |
| Pump flow                 | 0-60 L/min               |
| Electric motor type       | YE3-180L-4B35            |
| Output                    | 22 kW                    |
| Fuse                      | /                        |
| Starting device           | Direct start             |
| Control type              | Portable control box     |
| Signal code               | Digital                  |
| Transfer                  | Professional radio/Cable |
| Range, radio              | 150 m                    |
| Weight of machine exclud  | ing attachment 1850 kg   |
| Recommended attachmen     | nt weight 270 kg         |
|                           |                          |